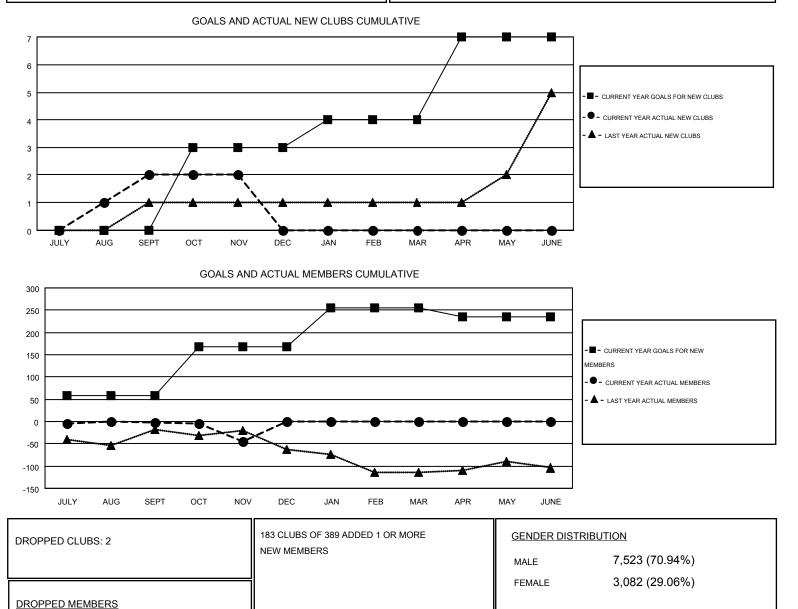

## HUCK TAINGAHUE GMT

Results as of: 11/30/2014

| 0        |     | <b>^</b> | _ |
|----------|-----|----------|---|
| GM       |     | ( .A     |   |
| <b>O</b> | ••• | <u> </u> |   |

|                       |                  | Clubs     |                  |                       |               |                    | Members                                |                    |                  |
|-----------------------|------------------|-----------|------------------|-----------------------|---------------|--------------------|----------------------------------------|--------------------|------------------|
| RESULTS FOR 2014-2015 |                  |           |                  | RESULTS FOR 2014-2015 |               |                    |                                        |                    |                  |
| QUARTER               | NEW CLUB<br>GOAL | NEW CLUBS | DROPPED<br>CLUBS | NET<br>GAIN/LOSS      | QUARTER       | NEW MEMBER<br>GOAL | CHARTER AND<br>NEW<br>MEMBERS<br>ADDED | DROPPED<br>MEMBERS | NET<br>GAIN/LOSS |
| JULY/AUG/SEPT         | 0                | 2         | 2                | 0                     | JULY/AUG/SEPT | 59                 | 284                                    | 286                | -2               |
| OCT/NOV/DEC           | 3                | 0         | 0                | 0                     | OCT/NOV/DEC   | 109                | 148                                    | 191                | -43              |
| JAN/FEB/MAR           | 1                | 0         | 0                | 0                     | JAN/FEB/MAR   | 87                 | 0                                      | 0                  | 0                |
| APR/MAY/JUNE          | 3                | 0         | 0                | 0                     | APR/MAY/JUNE  | -19                | 0                                      | 0                  | 0                |